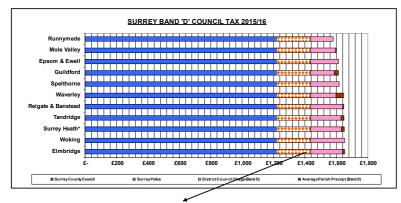

| SURREY DISTRICT    |   | Surrey   | Surrey<br>Police | District Council   | Average<br>Parish<br>Precept<br>(Band D) | Local Average<br>(Band D) | Average<br>Council Tax<br>(Band D) |
|--------------------|---|----------|------------------|--------------------|------------------------------------------|---------------------------|------------------------------------|
|                    |   | County   |                  | Charge (Band<br>D) |                                          |                           |                                    |
| Runnymede          | £ | 1.219.68 | 215.89           | 144.59             | 0.00                                     | 144.59                    | 1.580.16                           |
| Mole Valley        | £ | 1,219.68 | 215.89           | 160.52             | 4.55                                     | 165.07                    | 1,600.64                           |
| Epsom & Ewell      | £ | 1,219.68 | 215.89           | 177.12             | 0.00                                     | 177.12                    | 1,612.69                           |
| Guildford          | £ | 1,219.68 | 215.89           | 151.82             | 25.65                                    | 177.47                    | 1,613.04                           |
| Spelthorne         | £ | 1,219.68 | 215.89           | 182.44             | 0.00                                     | 182.44                    | 1,618.01                           |
| Waverley           | £ | 1,219.68 | 215.89           | 161.91 21          | 48.80                                    | 210.71                    | 1,646.28                           |
| Reigate & Banstead | £ | 1,219.68 | 215.89           | 205.45             | 5.80                                     | 211.25                    | 1,646.82                           |
| Tandridge          | £ | 1,219.68 | 215.89           | 193.62             | 19.36                                    | 212.98                    | 1,648.44                           |
| Surrey Heath*      | £ | 1,219.68 | 215.89           | 196.30             | 18.84                                    | 215.14                    | 1,650.7                            |
| Woking             | £ | 1,219.68 | 215.89           | 216.81             | 0.00                                     | 216.81                    | 1,652.38                           |
| Elmbridge          | £ | 1,219.68 | 215.89           | 203.07             | 14.15                                    | 217.22                    | 1,652.79                           |