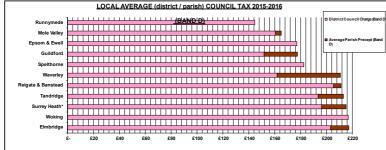

| SURREY DISTRICT    |   | Surrey   | Surrey<br>Police | District Council   | Average<br>Parish<br>Precept<br>(Band D) | Local Average<br>(Band D) | Average<br>Council Tax<br>(Band D) |
|--------------------|---|----------|------------------|--------------------|------------------------------------------|---------------------------|------------------------------------|
|                    |   | County   |                  | Charge (Band<br>D) |                                          |                           |                                    |
| Runnymede          | £ | 1.219.68 | 215.89           | 144.59             | 0.00                                     | 144.59                    | 1.580.16                           |
| Mole Valley        | £ | 1,219.68 | 215.89           | 160.52             | 4.55                                     | 165.07                    | 1,600.64                           |
| Epsom & Ewell      | £ | 1,219.68 | 215.89           | 177.12             | 0.00                                     | 177.12                    | 1,612.69                           |
| Guildford          | £ | 1,219.68 | 215.89           | 151.82             | 25.65                                    | 177.47                    | 1,613.04                           |
| Spelthorne         | £ | 1,219.68 | 215.89           | 182.44             | 0.00                                     | 182.44                    | 1,618.01                           |
| Waverley           | £ | 1,219.68 | 215.89           | 161.91 21          | 48.80                                    | 210.71                    | 1,646.28                           |
| Reigate & Banstead | £ | 1,219.68 | 215.89           | 205.45             | 5.80                                     | 211.25                    | 1,646.82                           |
| Tandridge          | £ | 1,219.68 | 215.89           | 193.62             | 19.36                                    | 212.98                    | 1,648.44                           |
| Surrey Heath*      | £ | 1,219.68 | 215.89           | 196.30             | 18.84                                    | 215.14                    | 1,650.7                            |
| Woking             | £ | 1,219.68 | 215.89           | 216.81             | 0.00                                     | 216.81                    | 1,652.38                           |
| Elmbridge          | £ | 1,219.68 | 215.89           | 203.07             | 14.15                                    | 217.22                    | 1,652.79                           |